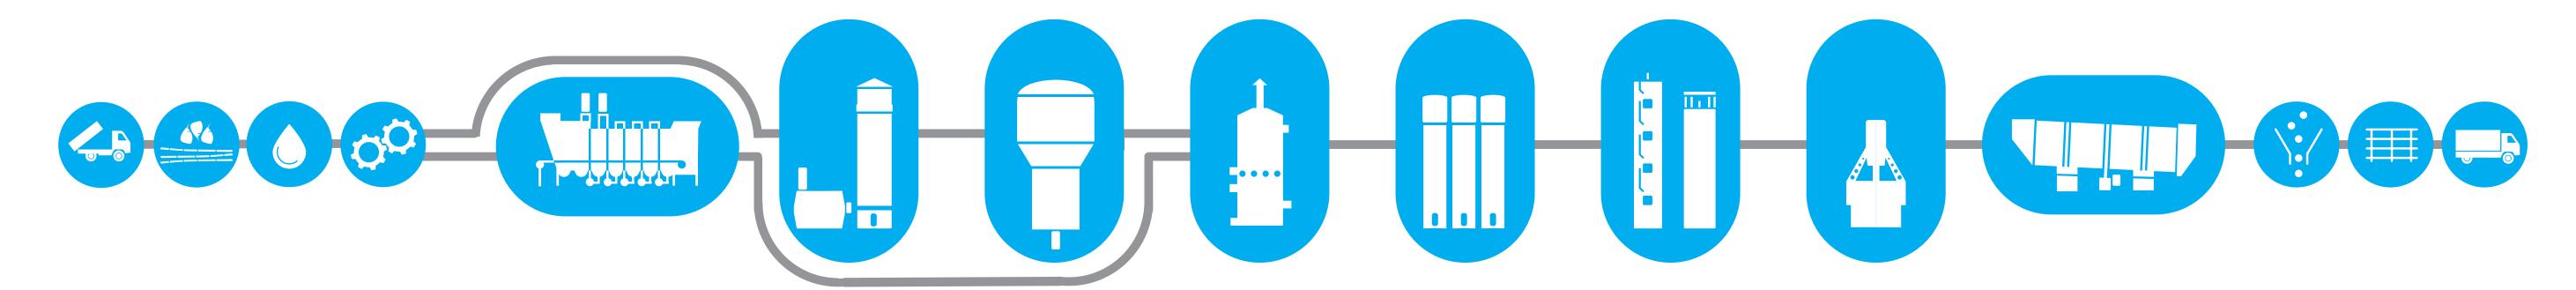

# Engineering Network

Intake > storage > cleaning > crushing/slicing

Cane diffusion

Beet extraction

Pulp dewatering Juice purification Evaporation

Crystallisation Centrifugation

Sugar drying/cooling

Packaging > storage > transportation